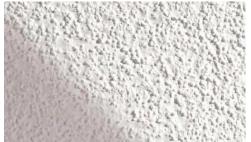

#### **External Wall Finishes**

STO through-coloured textured render - Grain size 1.0 - Colour off-white www.sto.co.uk/en/products/external-wall-insulation/stotherm-classic/stotherm-classic.html